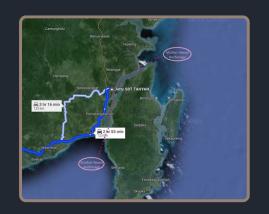

#### Stock Pile Jetty

The Stock Pile Jetty at Batulicin (SBT Tahyan Jetty) is around 123 kilometers from the mine site. Raw coal is transported by truck, taking about a 3-hour journey. At the jetty, raw coal is processed, samples are tested before loading onto barges.

### Example To Thailand

The logistics flow is segmented into three parts:

- 1. Transportation from Kalimantan Jetty SBT Tahyan to Tanjung Kemuning Anchorage via Barge.
- 2. Ocean Freight (FIOS) to Koh Sichang Port, Thailand, utilizing a MV (Mother Vessel). \*MOQ 50,000 MT
- 3. Conveyance from Koh Sichang Port, Thailand, to Ayutthaya Coal Yard via Barge.