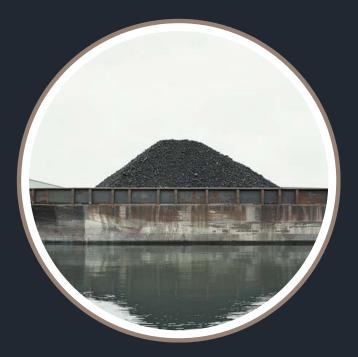

#### Stock Pile Jetty

The Stock Pile Jetty at Batulicin (SBT Tahyan Jetty) is around 123 kilometers from the mine site. Raw coal is transported by truck, taking about a 3-hour journey. At the jetty, raw coal is processed, samples are tested before loading onto barges.