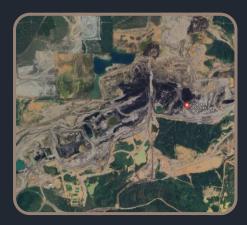

### Our Coal Mine

Our Coal Mine is located in South Kalimantan, Indonesia.

#### Size & Location

The coal mine spans an expansive area of 7,490,000 square meters and is situated at coordinates 3°47'49.4"S 115°19'47.5"E, locally known as 'Sugei Danau' or 'Tanah Bumbu', commonly referred to as 'Asam Asam'.