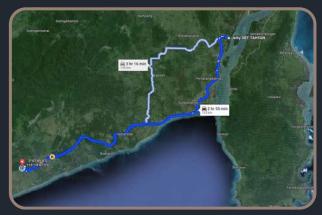

#### Stock Pile Jetty

The Stock Pile Jetty at Batulicin (SBT Tahyan Jetty) is around 123 kilometers from the mine site. Raw coal is transported by truck, taking about a 3-hour journey. At the jetty, raw coal is processed, samples are tested before loading onto barges.

### Example To Thailand

The logistics flow is segmented into three parts:

- 1. Transportation from Kalimantan Jetty SBT Tahyan to Tanjung Kemuning Anchorage via Barge.
- 2. Ocean Freight (FIOS) to Koh Sichang Port, Thailand, utilizing a MV (Mother Vessel). \*MOQ 50,000 MT
- 3. Conveyance from Koh Sichang Port, Thailand, to Ayutthaya Coal Yard via Barge.